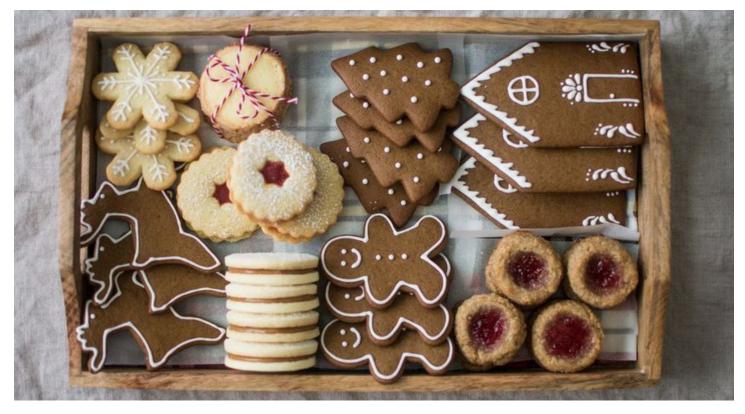

# Joy of Cooking

Discovering the joy of gathering in the kitchen and at the table.

# Cozy up in the kitchen!

Create lasting family ties baking, cooking, breaking bread.

To gather as a family unit. Around the tradition of creating the meal.