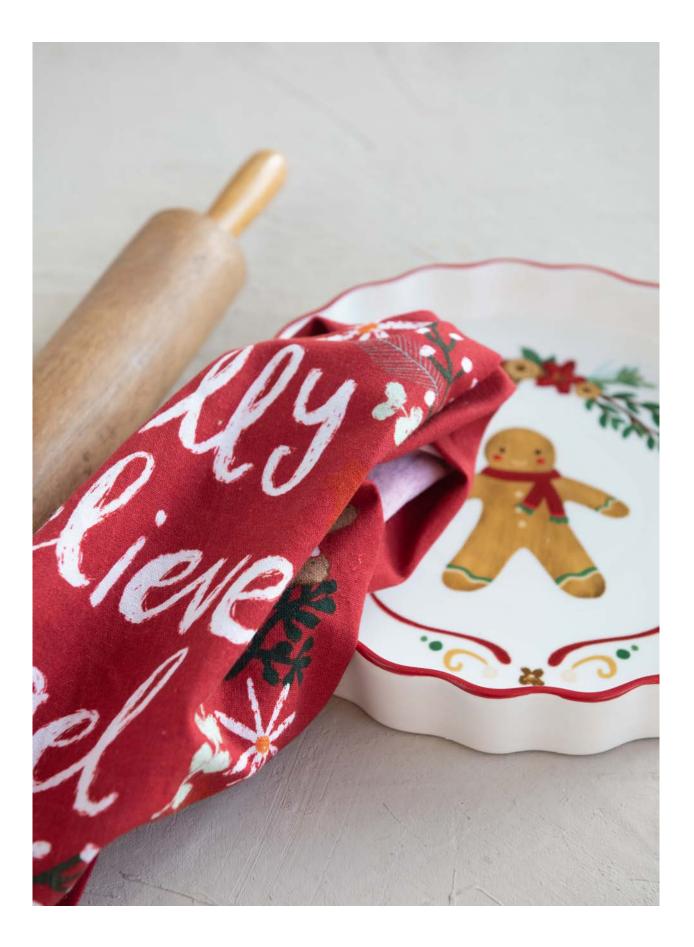

# Joy of Cooking

Discovering the joy of gathering in the kitchen and at the table.

# Cozy up in the kitchen!

Create lasting family ties baking, cooking, breaking bread.

To gather as a family unit. Around the tradition of creating the meal.