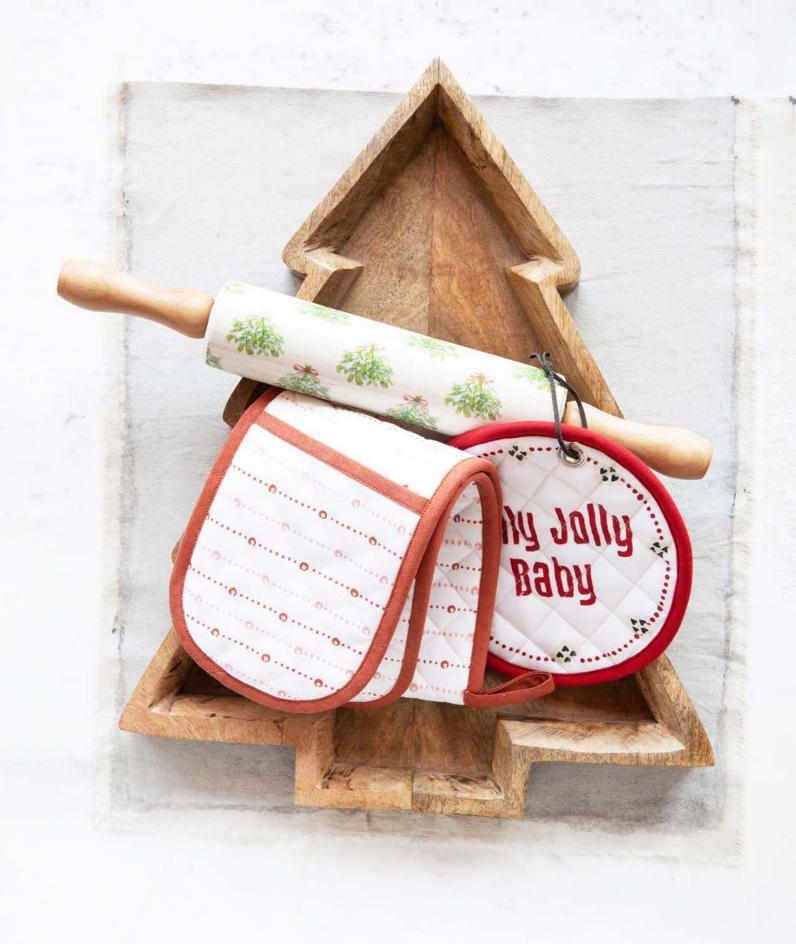

# Joy of Cooking

Discovering the joy of gathering in the kitchen and at the table.

# Cozy up in the kitchen!

Create lasting family ties baking, cooking, breaking bread.

To gather as a family unit. Around the tradition of creating the meal.