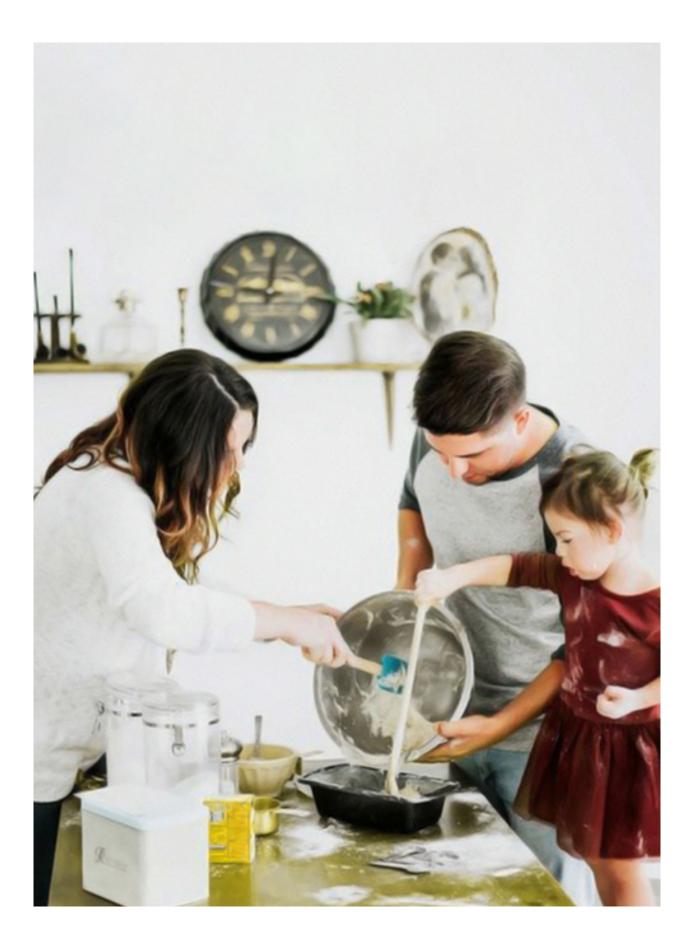

# Joy of Cooking

Discovering the joy of gathering in the kitchen and at the table.

# Cozy up in the kitchen!

Create lasting family ties baking, cooking, breaking bread.

To gather as a family unit. Around the tradition of creating the meal.