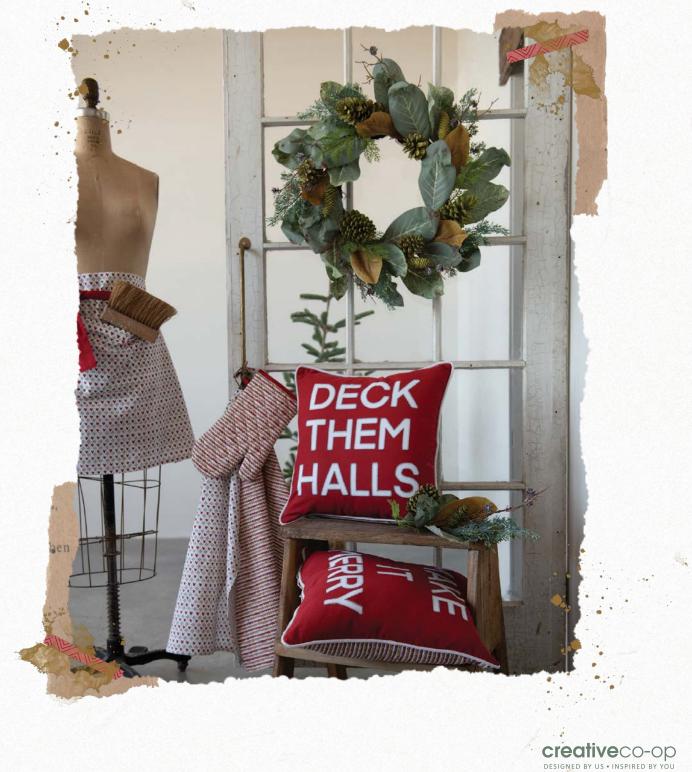

# Joy of Cooking

Discovering the joy of gathering in the kitchen and at the table.

# Cozy up in the kitchen!

Create lasting family ties baking, cooking, breaking bread.

To gather as a family unit. Around the tradition of creating the meal.