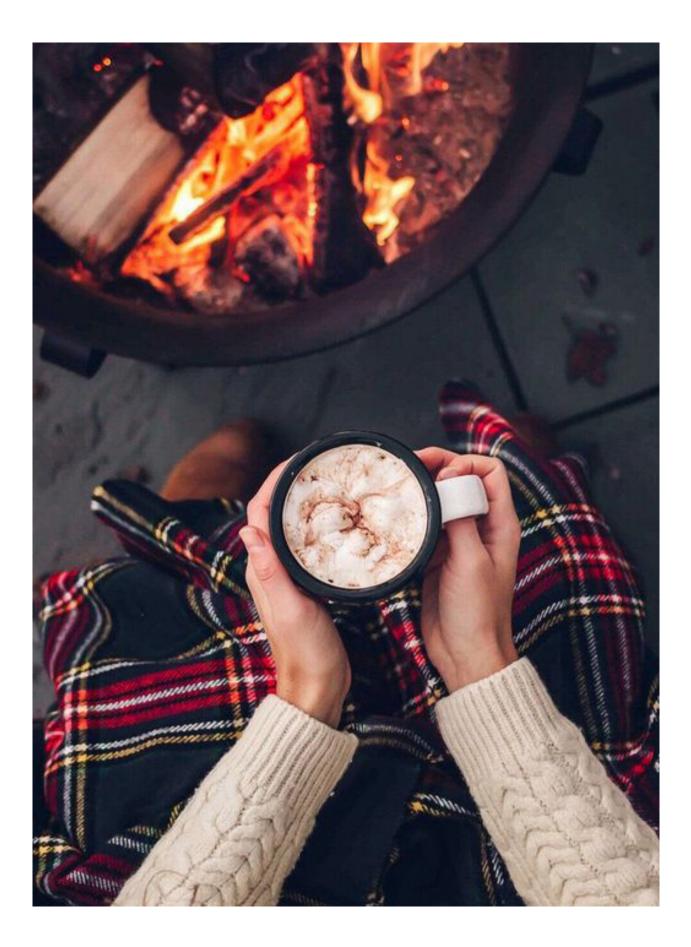

# Joy of Cooking

Discovering the joy of gathering in the kitchen and at the table.

# Cozy up in the kitchen!

Create lasting family ties baking, cooking, breaking bread.

To gather as a family unit. Around the tradition of creating the meal.