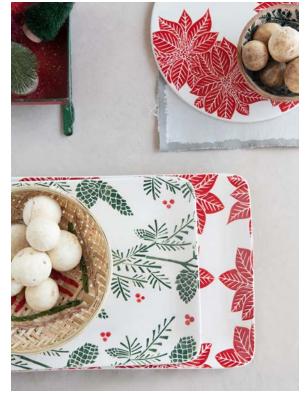

# Joy of Cooking

Discovering the joy of gathering in the kitchen and at the table.

# Cozy up in the kitchen!

Create lasting family ties baking, cooking, breaking bread.

To gather as a family unit. Around the tradition of creating the meal.