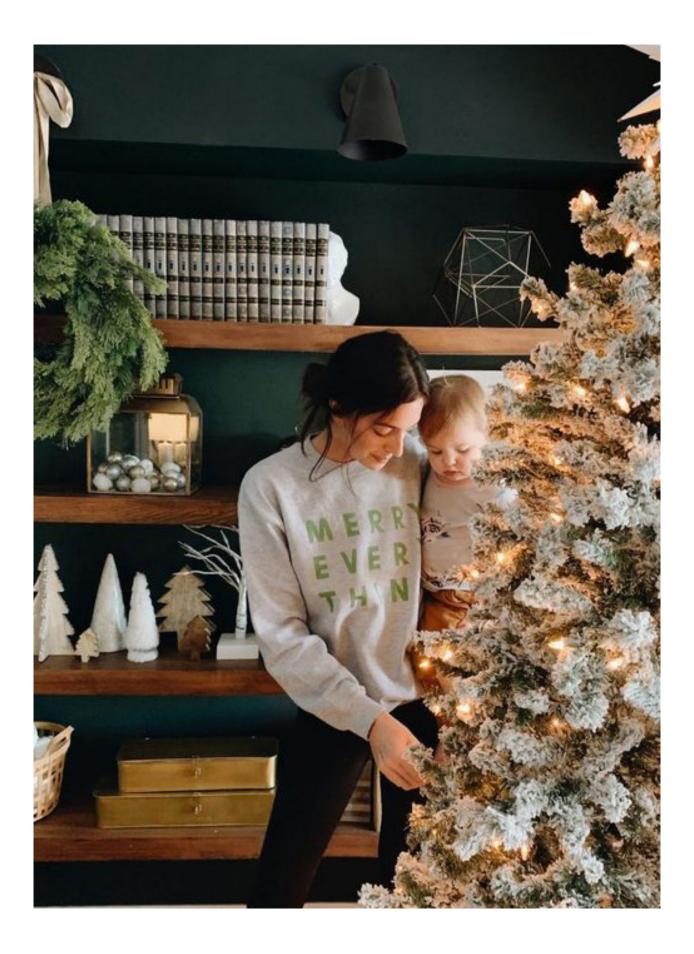

# Joy of Cooking

Discovering the joy of gathering in the kitchen and at the table.

# Cozy up in the kitchen!

Create lasting family ties baking, cooking, breaking bread.

To gather as a family unit. Around the tradition of creating the meal.