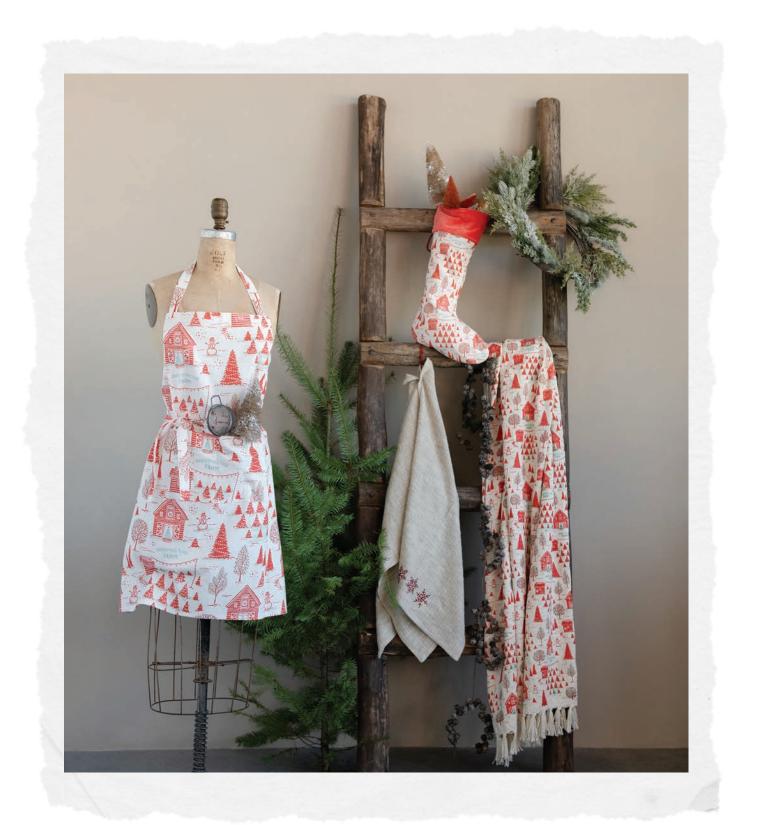

# Joy of Cooking

Discovering the joy of gathering in the kitchen and at the table.

# Cozy up in the kitchen!

Create lasting family ties baking, cooking, breaking bread.

To gather as a family unit. Around the tradition of creating the meal.