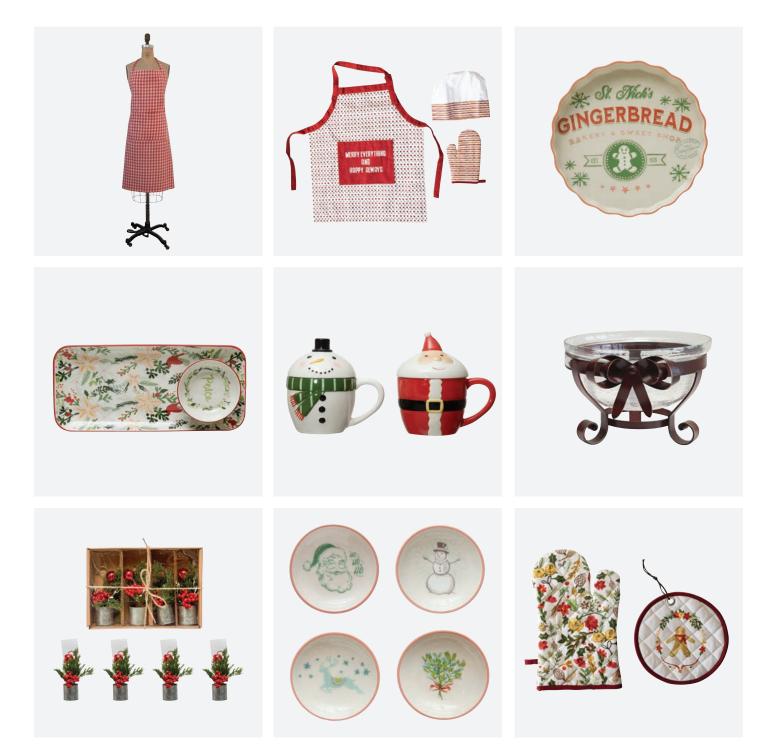

# Joy of Cooking

Discovering the joy of gathering in the kitchen and at the table.

# Cozy up in the kitchen!

Create lasting family ties baking, cooking, breaking bread.

To gather as a family unit. Around the tradition of creating the meal.