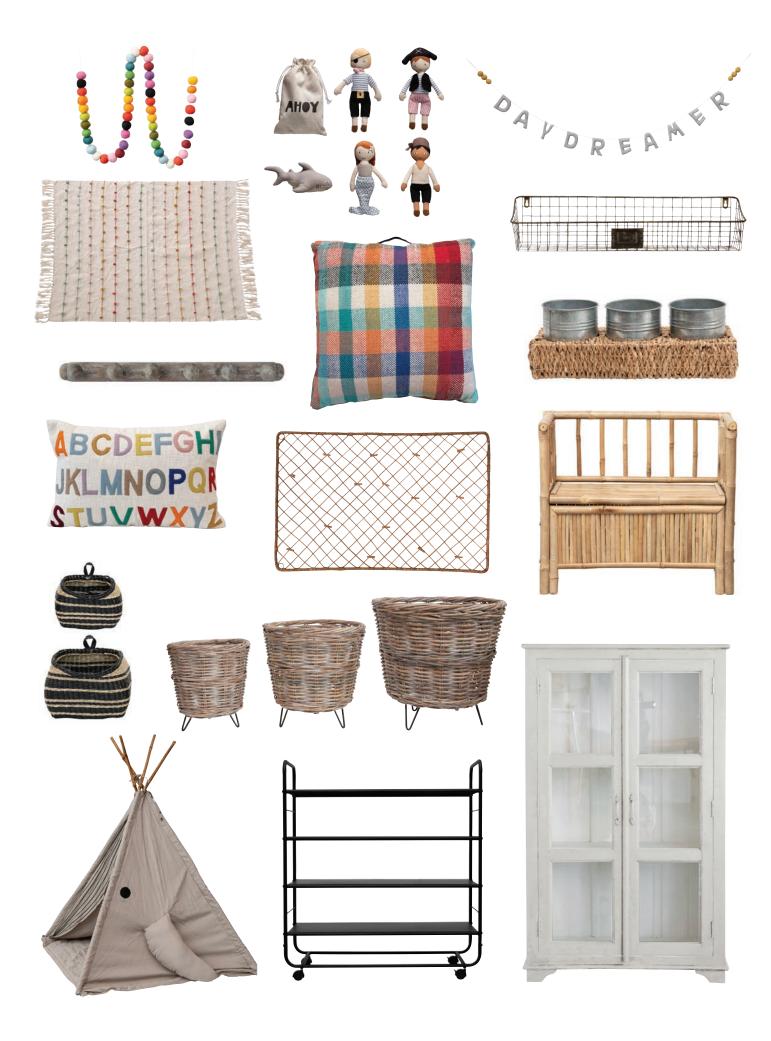

#### At Home

Imagination Station

Homeschoof Rocks!

Sunday Funday

Adventure around every corner.

Cheery colors mix well for an adventurous childs' space.

Functional items for the little people at home.