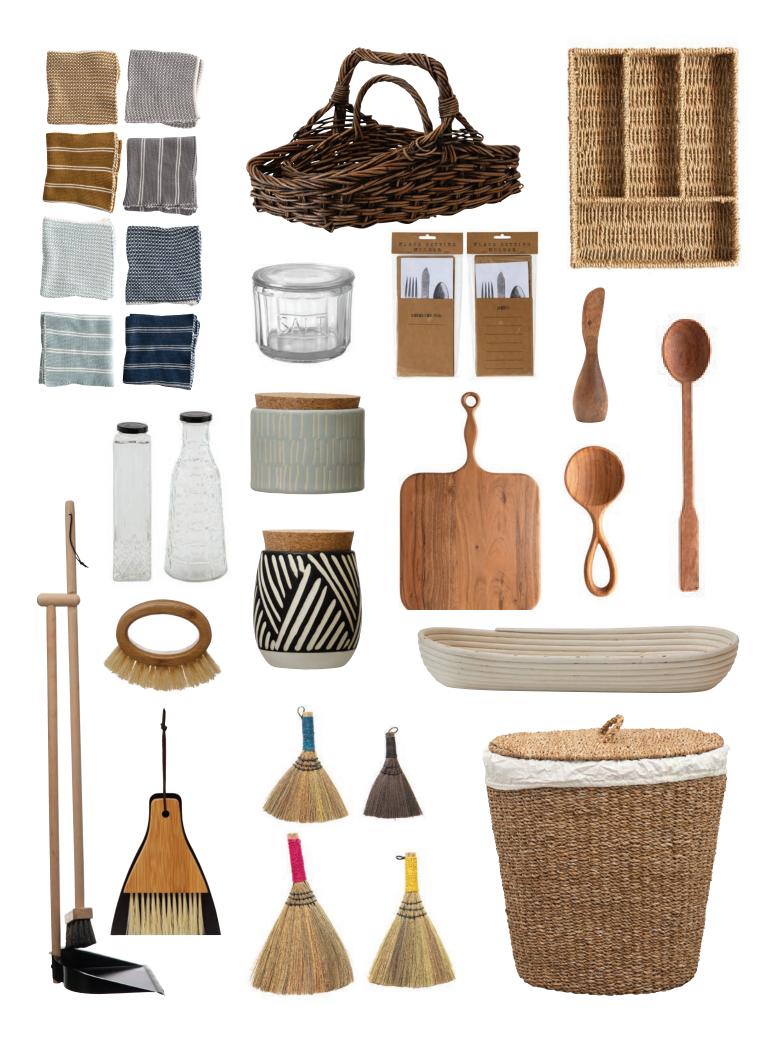

### -Let the Sun Shine In

Mood
Boosting
Nurture
Lush
Holistic

Pots, Planters, terrariums, baskets and everything between needed to showcase flowers, plants, and sprouts.

# Way to Grow!

Let the Earth be your guide...

Bring the outside in and sprinkle Earth's elements throughout the home for a soothing environment.