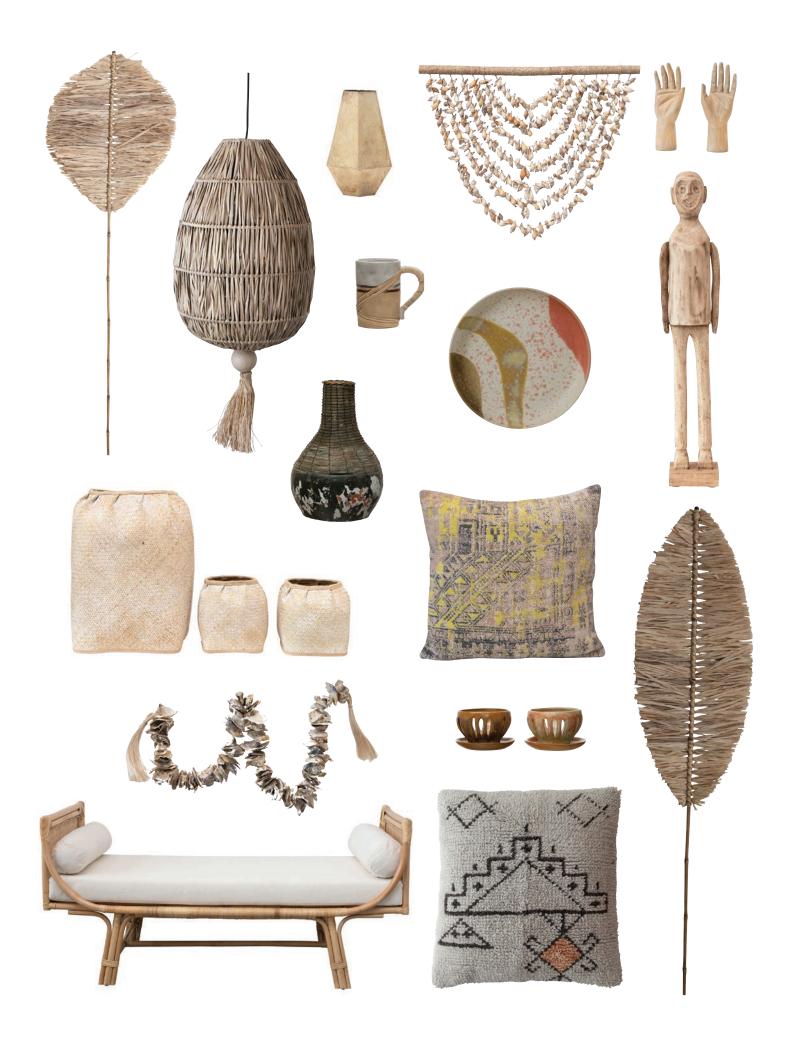

## -Modern Folk

Sculptural
Artistic
Simple
Raw

Curvy lines, funky shapes, modern accessories allowing you to be the artist of your home.

Unique

Dark & Light, Fresh & Bright.

Faces and vases. Boxes and baskets. Pillows and pots. Accessories to create an inspired home.