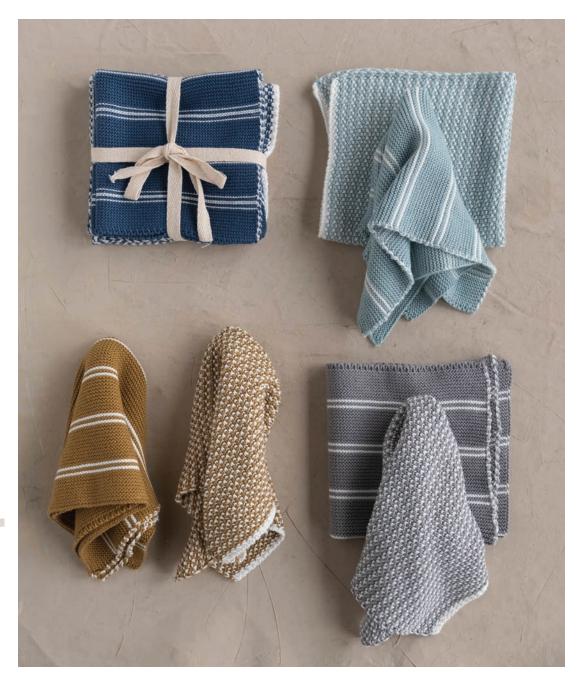

## -Comfortably You

Rituaf
Retreat
Comfort
Serene

Intentional, comforting neutral choices for a haven in your home.

Soft neutrals that evoke serenity. Subtle touches of color.

## Comfortable materials mixed with woven handmade textures bring a sense of harmony to your personal space.