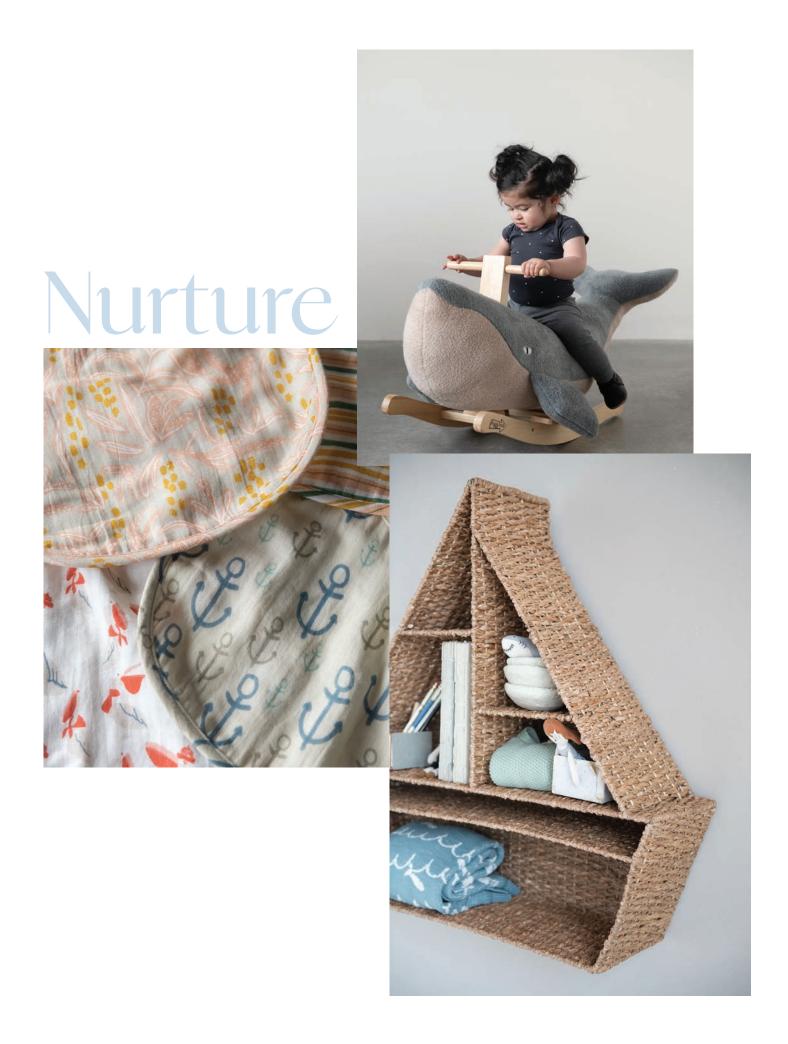

#### At Home

Imagination Station

Homeschoof Rocks!

Sunday Funday

Adventure around every corner.

Cheery colors mix well for an adventurous childs' space.

Functional items for the little people at home.