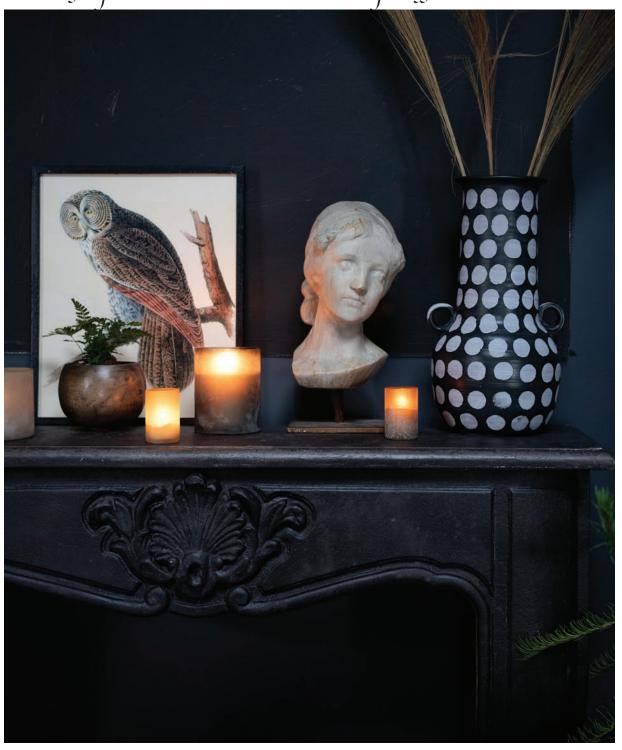

### -Cedar and Tweed

Moody
Vintage
Rustic
Lived In

Casually refined, rich noir textures.

### SitaMhile

Organic shades of feather accented with moody hues.

Well lived in English library influences. Informal elegance creates a moody collected vibe.

### Nook -and-