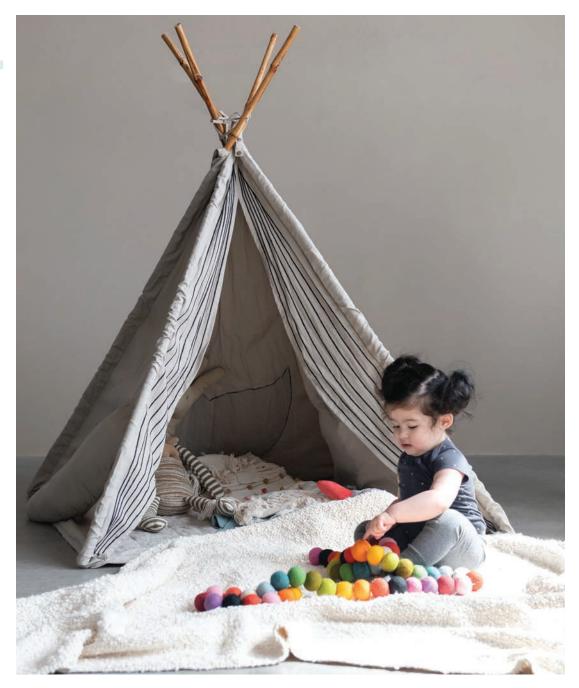

#### At Home

Imagination Station

Homeschoof Rocks!

Sunday Funday

Adventure around every corner.

Cheery colors mix well for an adventurous childs' space.

Functional items for the little people at home.