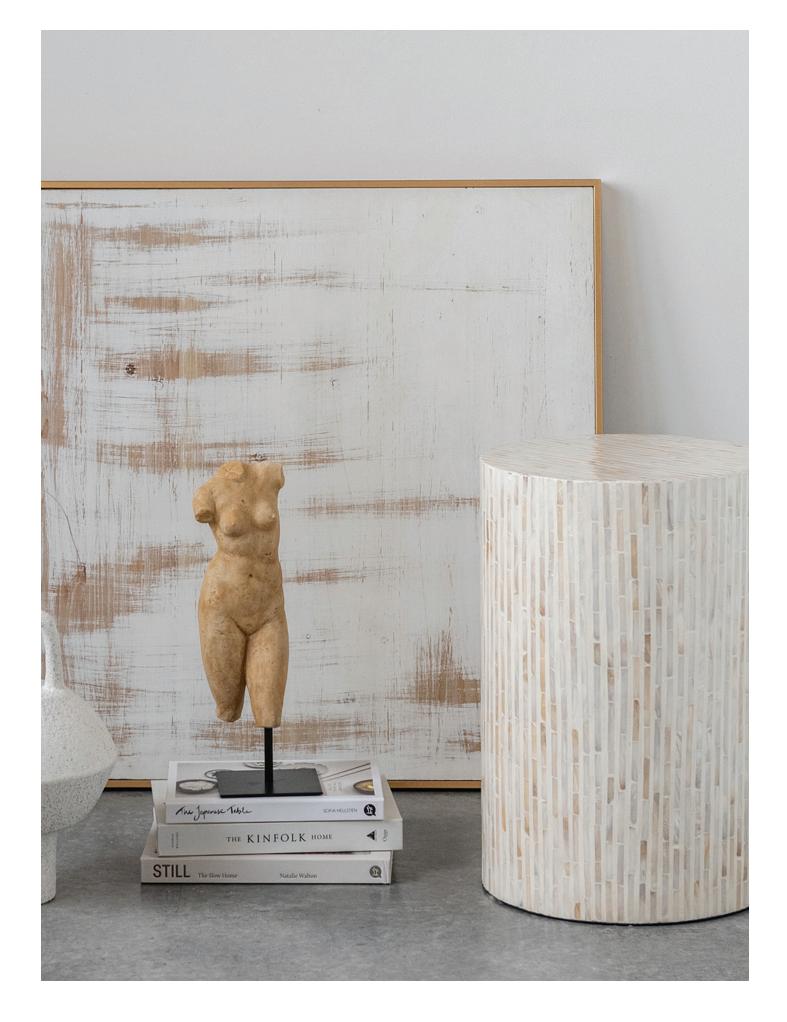

## -Modern Folk

Sculptural
Artistic
Simple
Raw

Curvy lines, funky shapes, modern accessories allowing you to be the artist of your home.

Unique

Dark & Light, Fresh & Bright.

Faces and vases. Boxes and baskets. Pillows and pots. Accessories to create an inspired home.