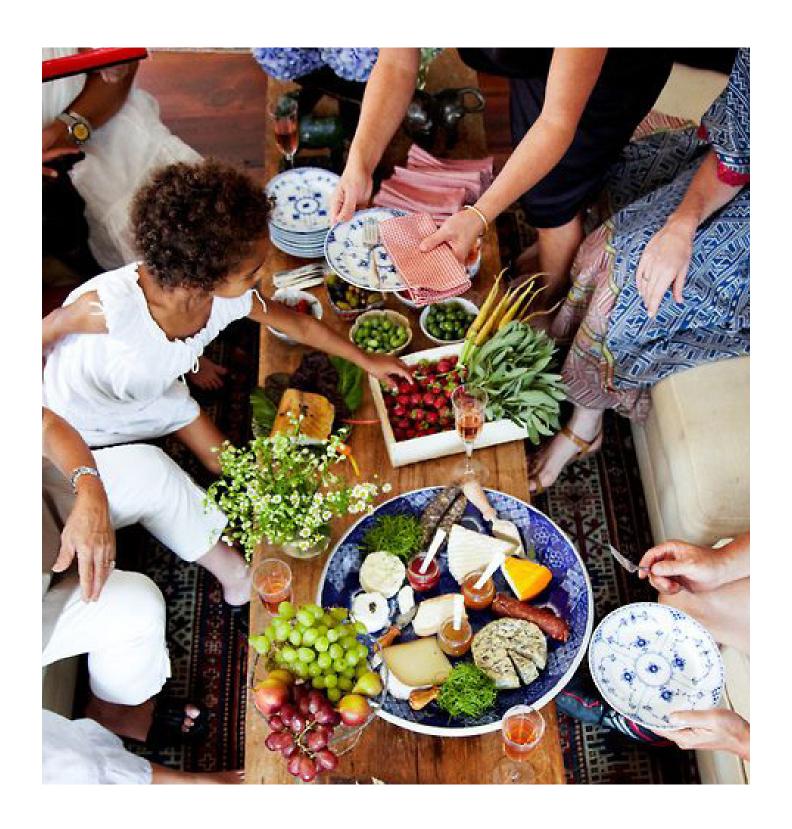

### -At the Table

Family
•
Entertain
•
Invite
•
Share
•
Cuisine

Cook, nosh, serve and break bread in style. From bakers to shakers and everything in between, *ENOY!* 

Tonal and appetizing colors in warm neutrals to bright and cheery.

### Gathering around the table for Sunday Dinner.