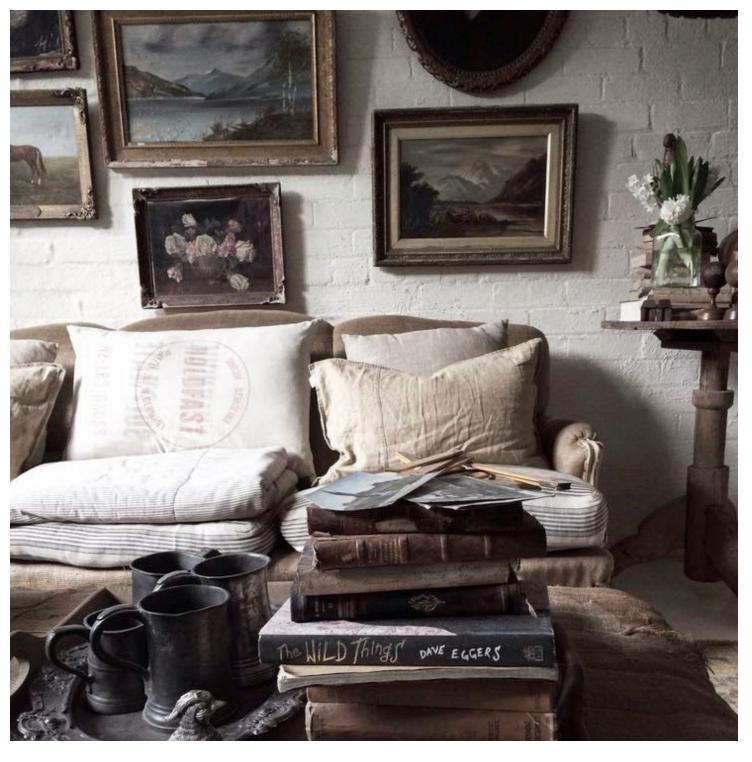

### -Cedar and Tweed

Moody
Vintage
Rustic
Lived In

Casually refined, rich noir textures.

### SitaMhile

Organic shades of feather accented with moody hues.

Well lived in English library influences. Informal elegance creates a moody collected vibe.

### Nook -and-