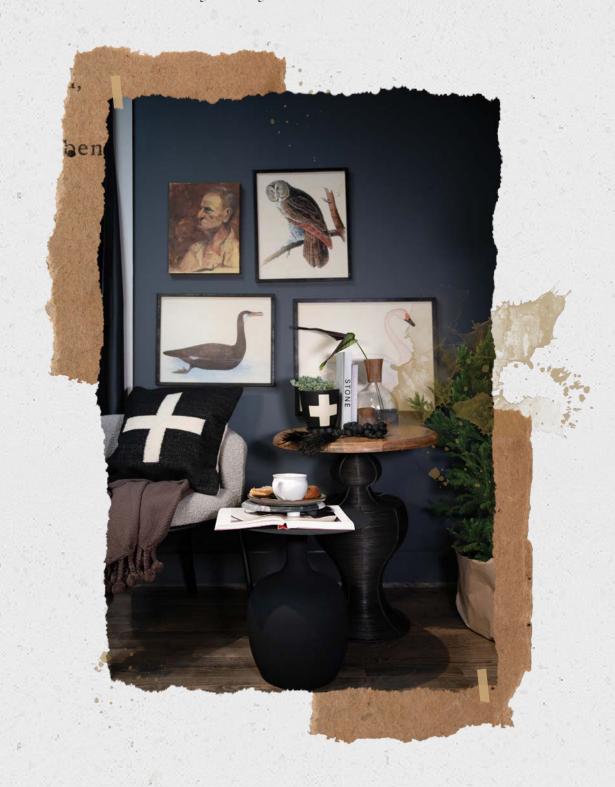

### -Cedar and Tweed

Moody
Vintage
Rustic
Lived In

Casually refined, rich noir textures.

### SitaMhile

Organic shades of feather accented with moody hues.

Well lived in English library influences. Informal elegance creates a moody collected vibe.

### Nook -and-