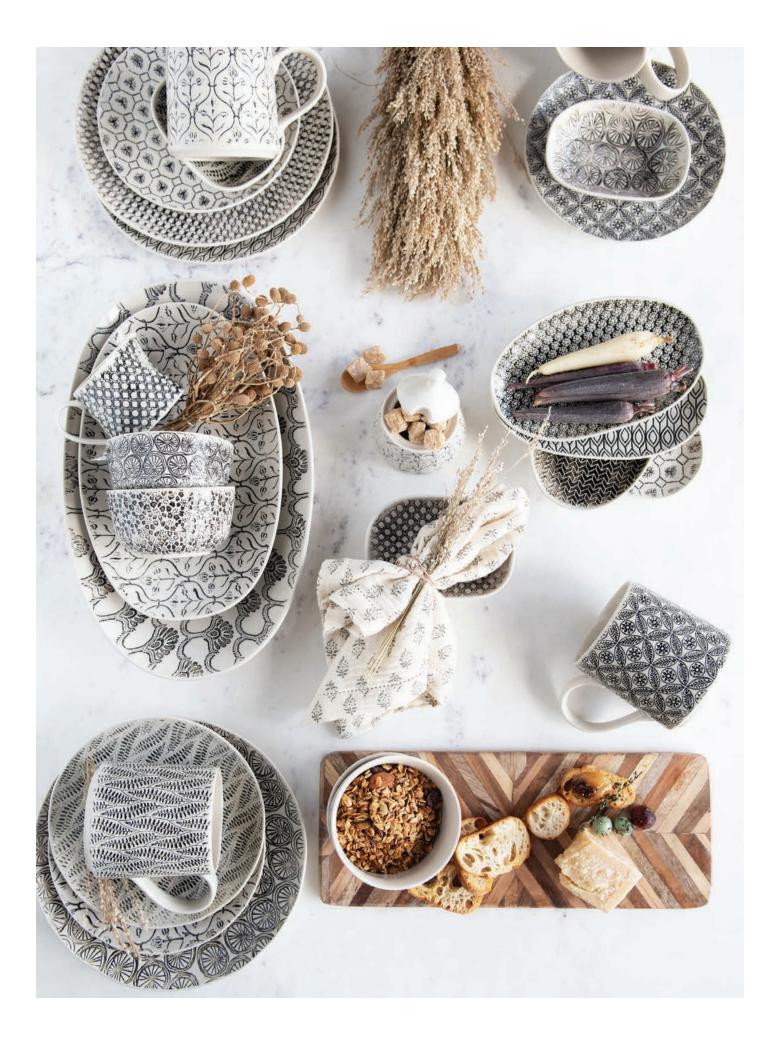

### -At the Table

Family
•
Entertain
•
Invite
•
Share
•
Cuisine

Cook, nosh, serve and break bread in style. From bakers to shakers and everything in between, *ENOY!* 

Tonal and appetizing colors in warm neutrals to bright and cheery.

### Gathering around the table for Sunday Dinner.