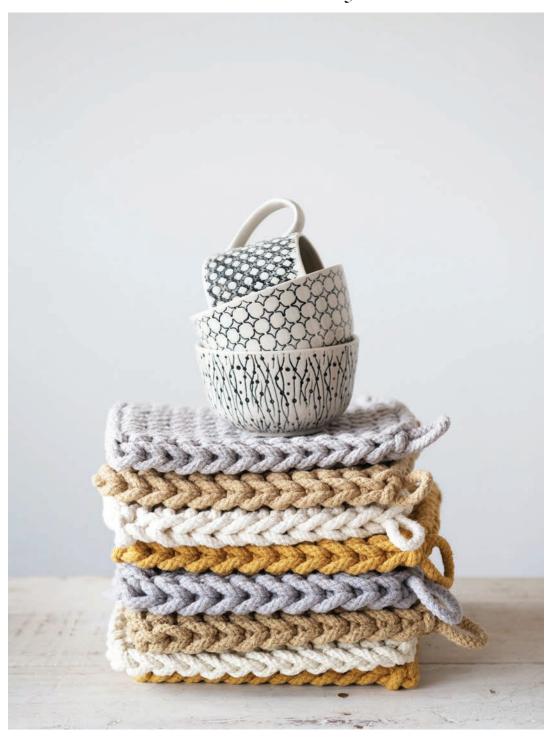

## -Comfortably You

Rituaf
Retreat
Comfort
Serene

Intentional, comforting neutral choices for a haven in your home.

Soft neutrals that evoke serenity. Subtle touches of color.

## Comfortable materials mixed with woven handmade textures bring a sense of harmony to your personal space.