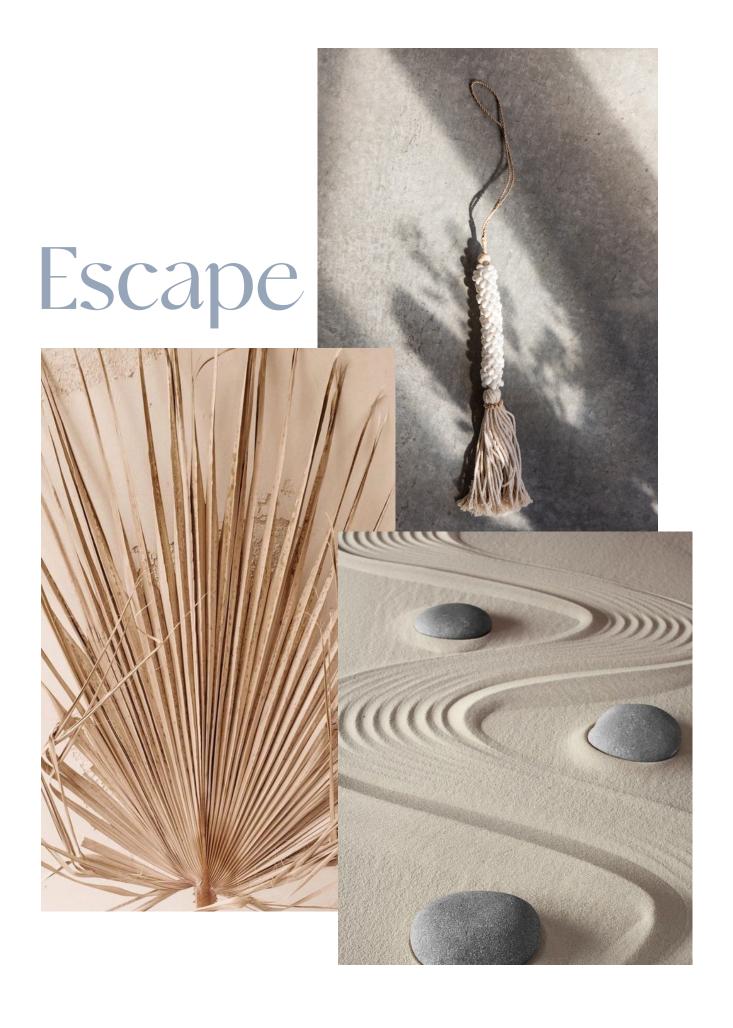

## -Comfortably You

Rituaf
Retreat
Comfort
Serene

Intentional, comforting neutral choices for a haven in your home.

Soft neutrals that evoke serenity. Subtle touches of color.

## Comfortable materials mixed with woven handmade textures bring a sense of harmony to your personal space.