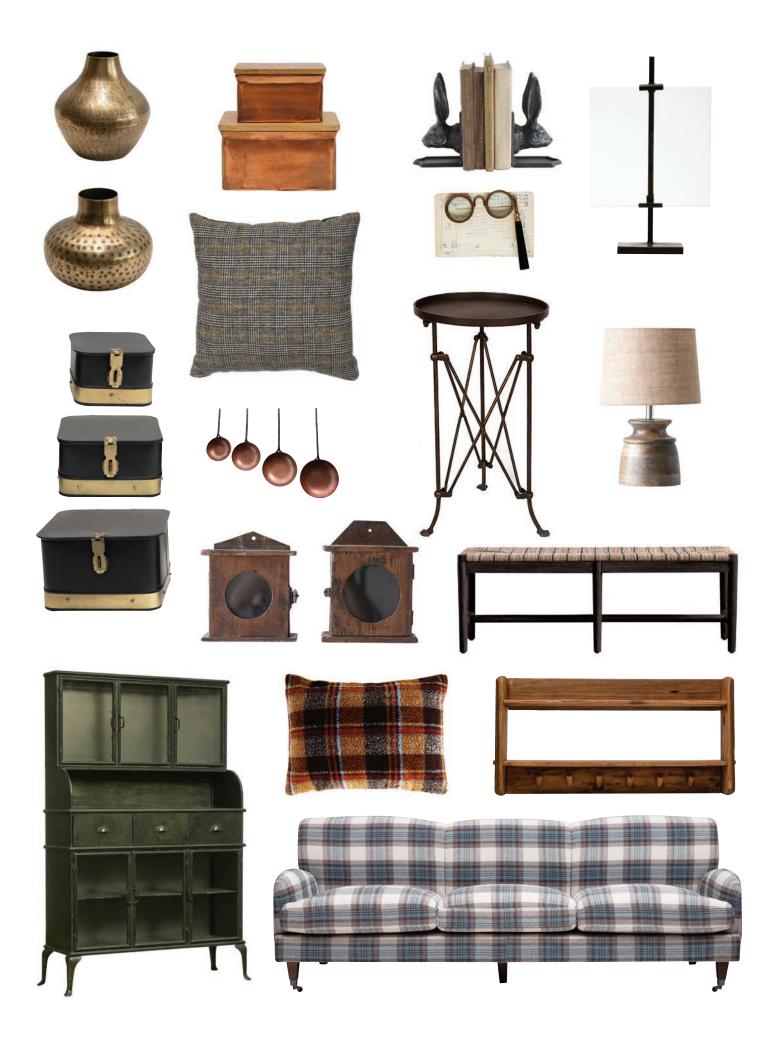

### -Cedar and Tweed

Moody
Vintage
Rustic
Lived In

Casually refined, rich noir textures.

### SitaMhile

Organic shades of feather accented with moody hues.

Well lived in English library influences. Informal elegance creates a moody collected vibe.

### Nook -and-