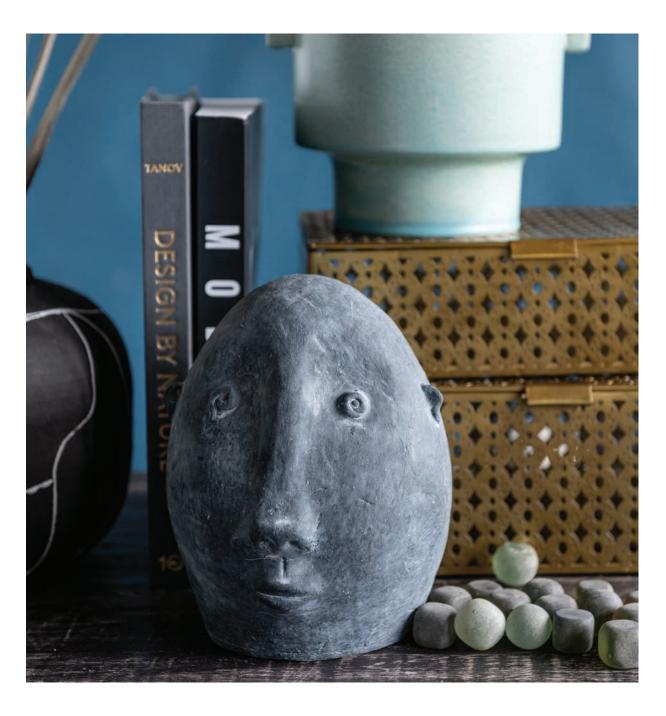

## -Modern Folk

Sculptural
Artistic
Simple
Raw

Curvy lines, funky shapes, modern accessories allowing you to be the artist of your home.

Unique

Dark & Light, Fresh & Bright.

Faces and vases. Boxes and baskets. Pillows and pots. Accessories to create an inspired home.