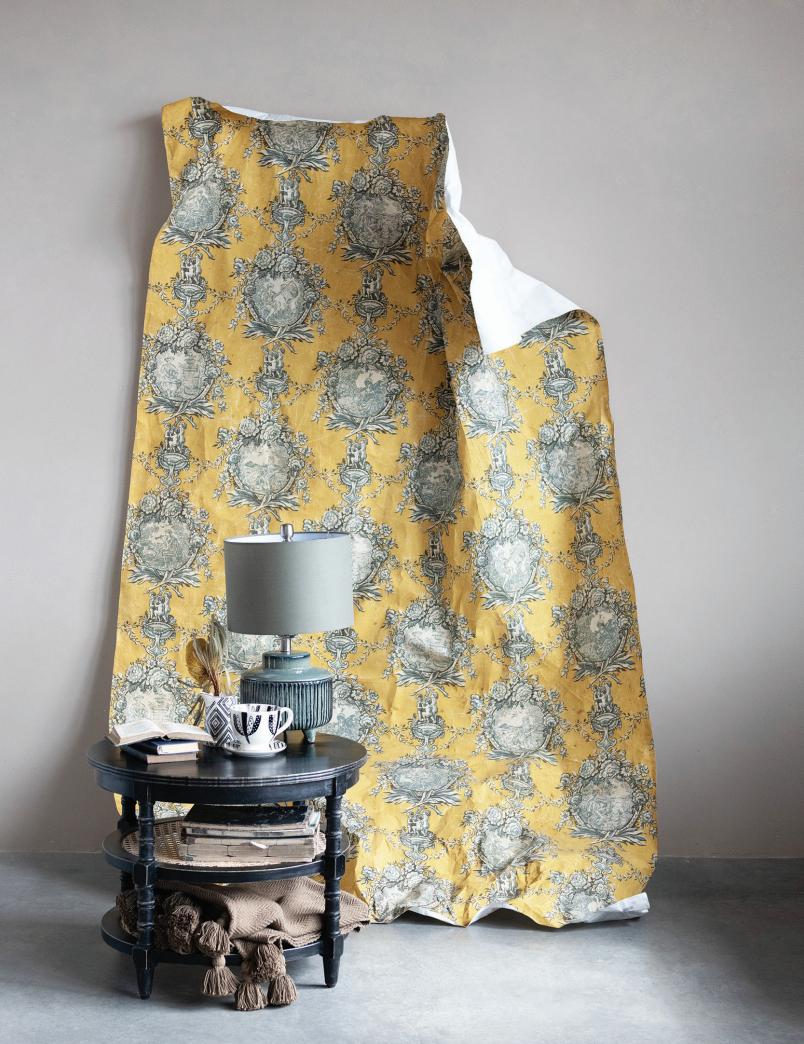

### -Cedar and Tweed

Moody
Vintage
Rustic
Lived In

Casually refined, rich noir textures.

### SitaMhile

Organic shades of feather accented with moody hues.

Well lived in English library influences. Informal elegance creates a moody collected vibe.