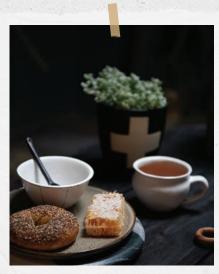

### -At the Table

Family
•
Entertain
•
Invite
•
Share
•
Cuisine

Cook, nosh, serve and break bread in style. From bakers to shakers and everything in between, *ENOY!* 

Tonal and appetizing colors in warm neutrals to bright and cheery.

### Gathering around the table for Sunday Dinner.