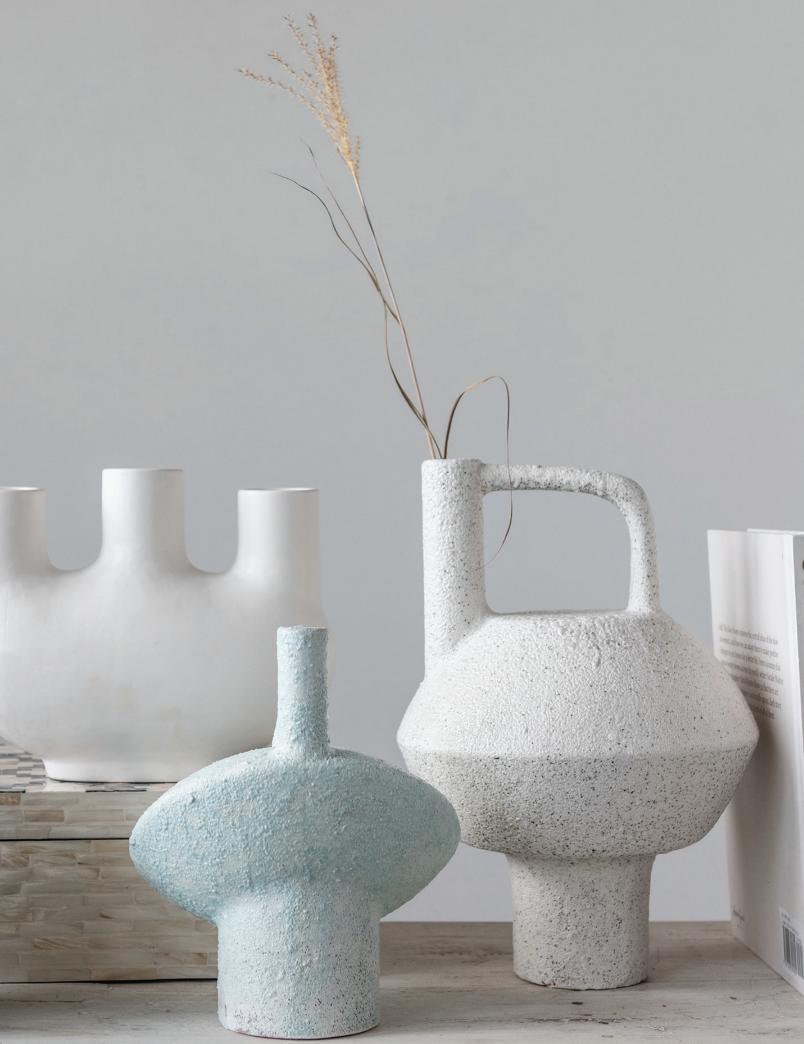

## -Modern Folk

Sculptural
Artistic
Simple
Raw

Curvy lines, funky shapes, modern accessories allowing you to be the artist of your home.

Unique

Dark & Light, Fresh & Bright.

Faces and vases. Boxes and baskets. Pillows and pots. Accessories to create an inspired home.