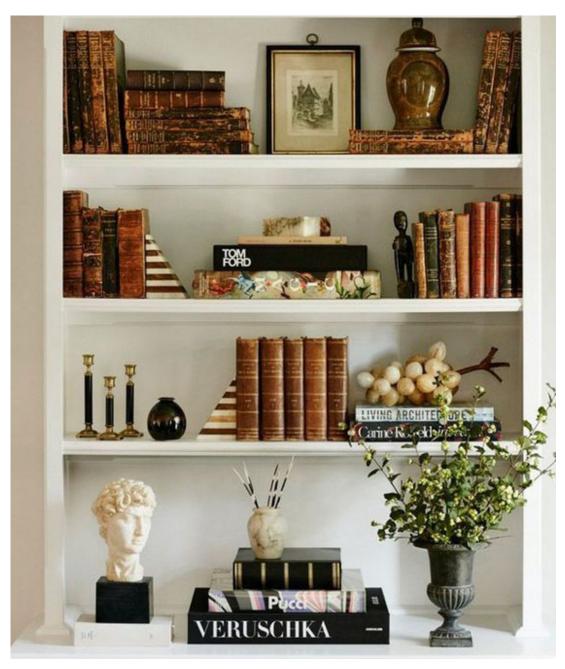

### -Cedar and Tweed

Moody
Vintage
Rustic
Lived In

Casually refined, rich noir textures.

### SitaMhile

Organic shades of feather accented with moody hues.

Well lived in English library influences. Informal elegance creates a moody collected vibe.