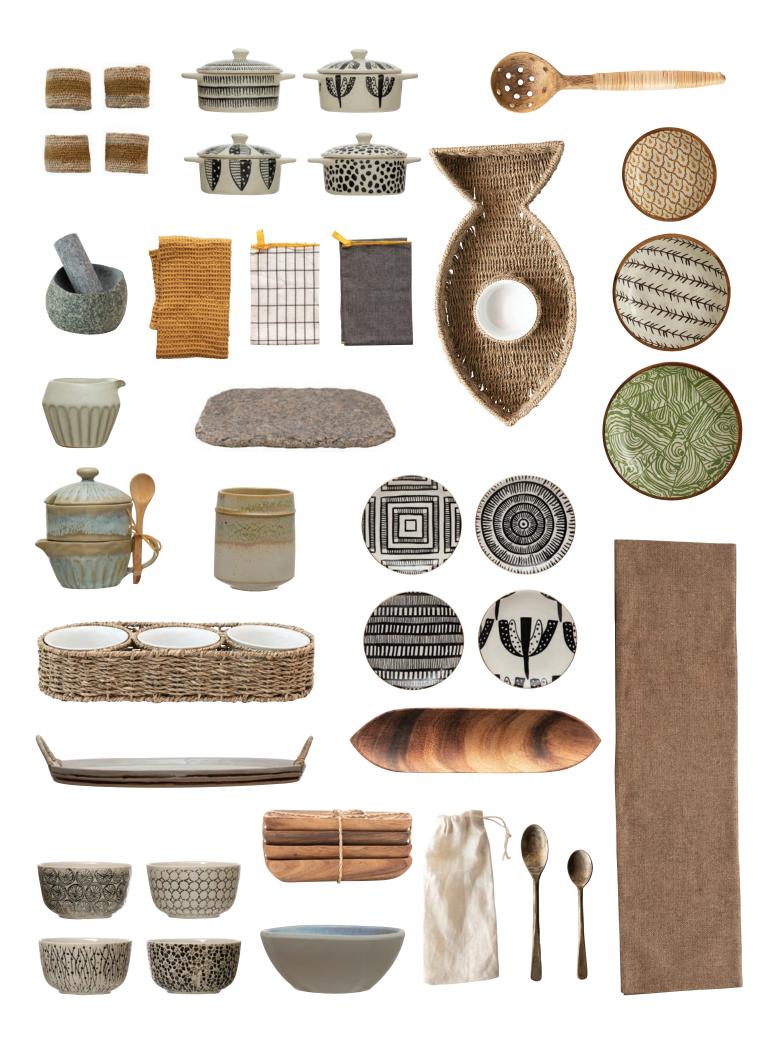

### -At the Table

Family
•
Entertain
•
Invite
•
Share
•
Cuisine

Cook, nosh, serve and break bread in style. From bakers to shakers and everything in between, *ENOY!* 

Tonal and appetizing colors in warm neutrals to bright and cheery.

### Gathering around the table for Sunday Dinner.