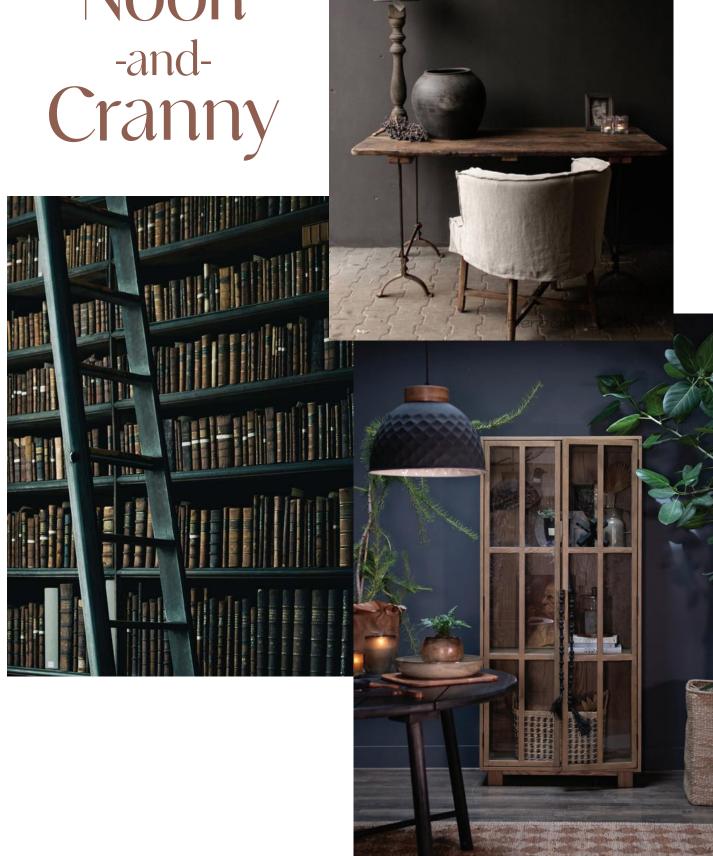

### -Cedar and Tweed

Moody
Vintage
Rustic
Lived In

Casually refined, rich noir textures.

### SitaMhile

Organic shades of feather accented with moody hues.

Well lived in English library influences. Informal elegance creates a moody collected vibe.

### Nook -and-