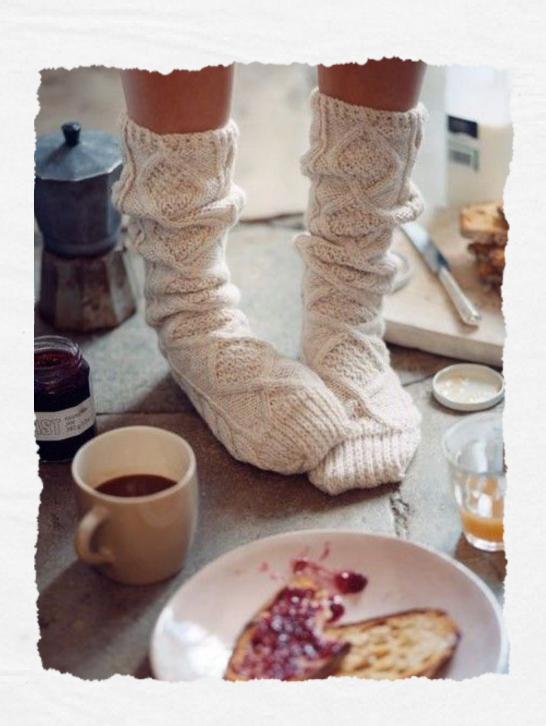

## -Comfortably You

Rituaf
Retreat
Comfort
Serene

Intentional, comforting neutral choices for a haven in your home.

Soft neutrals that evoke serenity. Subtle touches of color.

## Comfortable materials mixed with woven handmade textures bring a sense of harmony to your personal space.