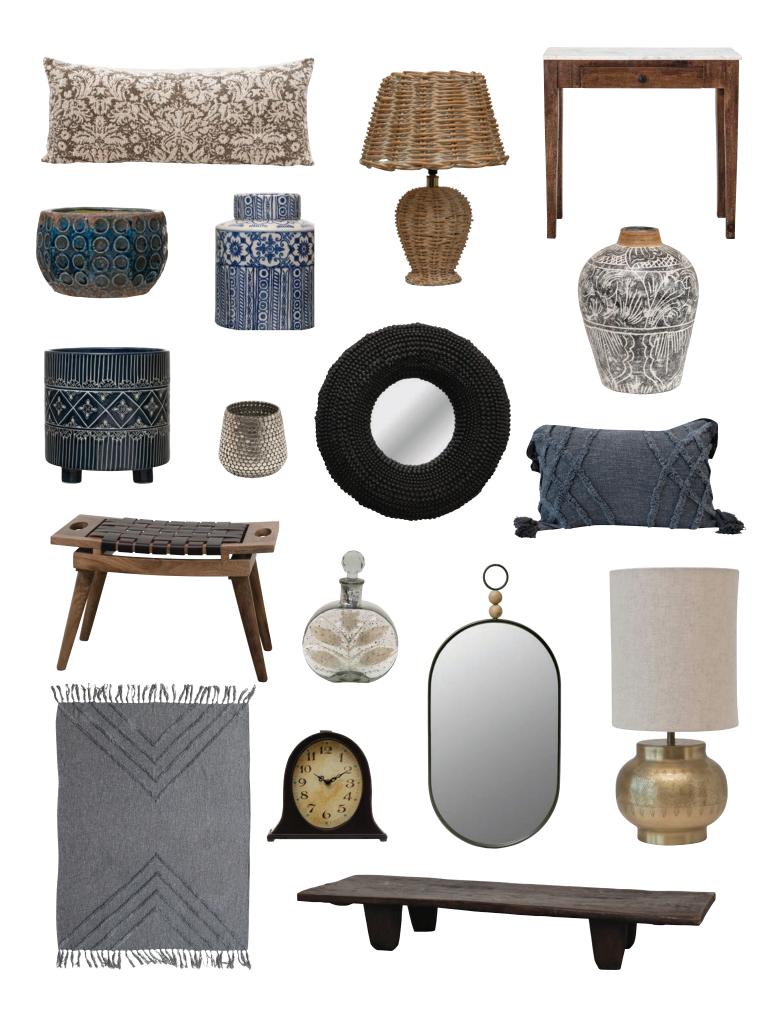

### -Cedar and Tweed

Moody
Vintage
Rustic
Lived In

Casually refined, rich noir textures.

### SitaMhile

Organic shades of feather accented with moody hues.

Well lived in English library influences. Informal elegance creates a moody collected vibe.