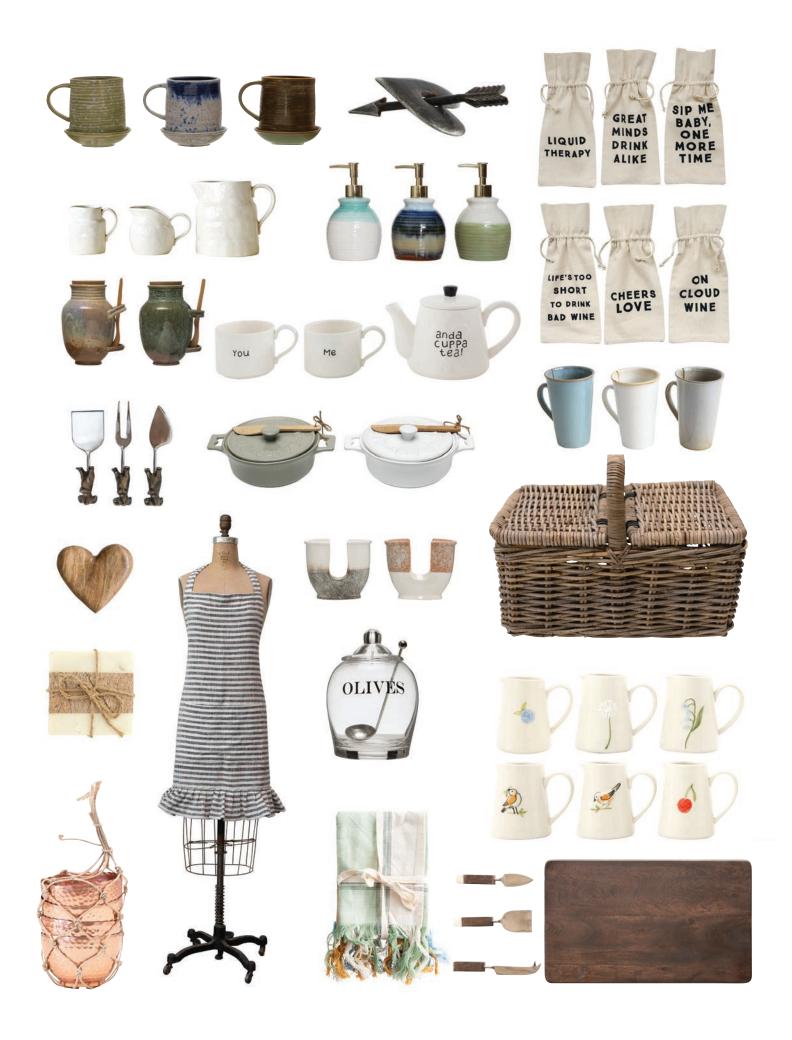

### -At the Table

Family
•
Entertain
•
Invite
•
Share
•
Cuisine

Cook, nosh, serve and break bread in style. From bakers to shakers and everything in between, *ENOY!* 

Tonal and appetizing colors in warm neutrals to bright and cheery.

### Gathering around the table for Sunday Dinner.