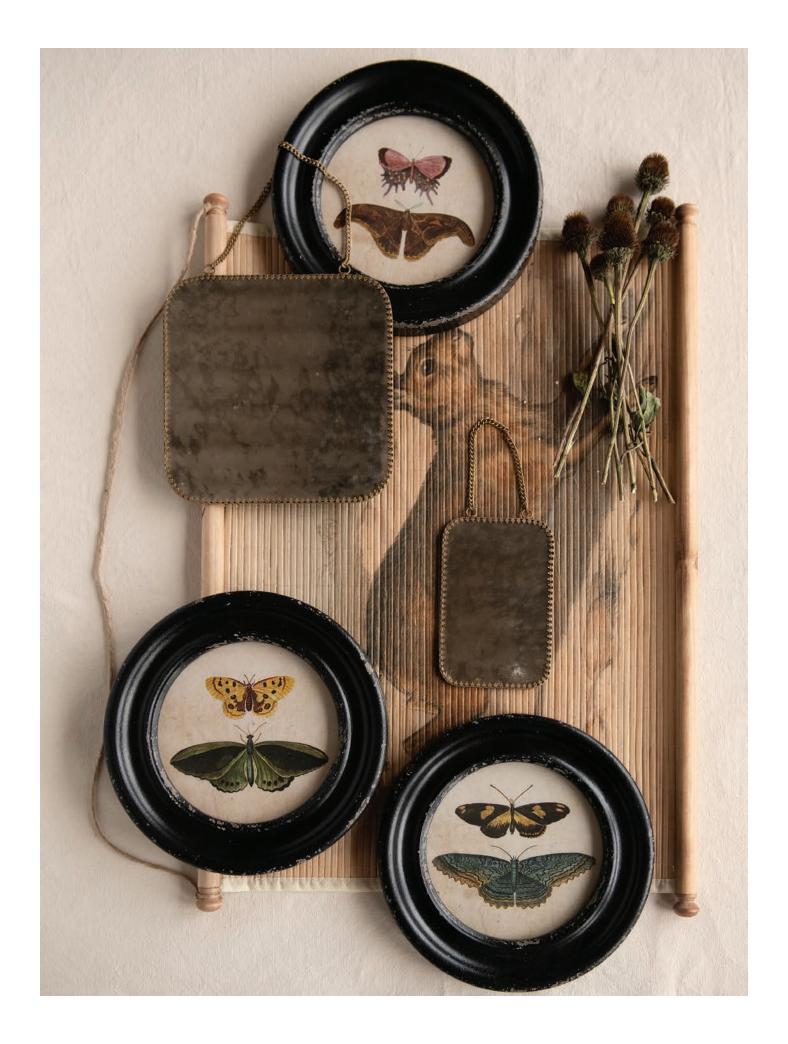

### -Cedar and Tweed

Moody
Vintage
Rustic
Lived In

Casually refined, rich noir textures.

### SitaMhile

Organic shades of feather accented with moody hues.

Well lived in English library influences. Informal elegance creates a moody collected vibe.