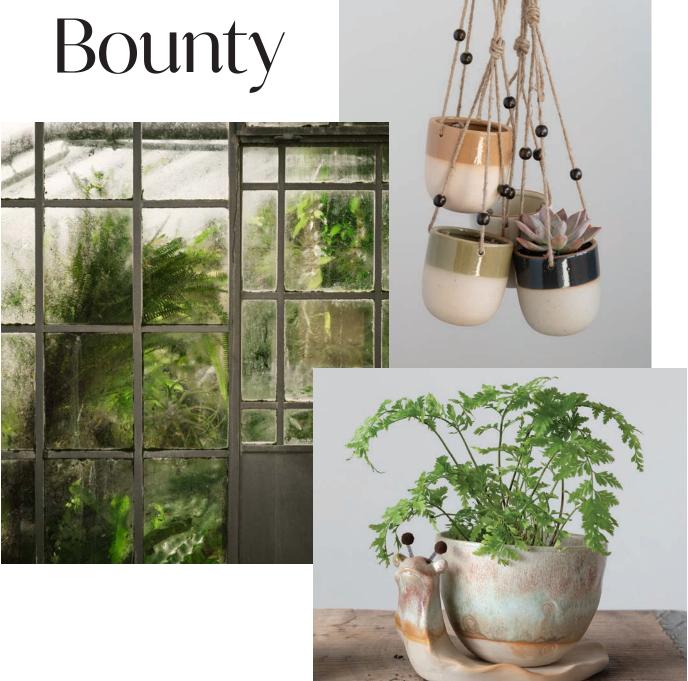

### -Let the Sun Shine In

Mood
Boosting
Nurture
Lush
Holistic

Pots, Planters, terrariums, baskets and everything between needed to showcase flowers, plants, and sprouts.

# Way to Grow!

Let the Earth be your guide...

Bring the outside in and sprinkle Earth's elements throughout the home for a soothing environment.

### Nature's