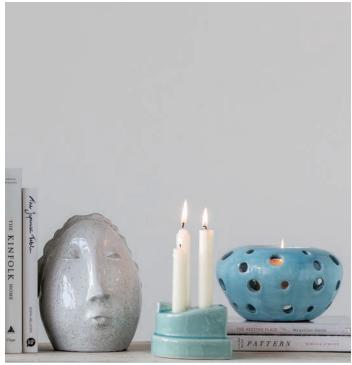

## -Modern Folk

Sculptural
Artistic
Simple
Raw

Curvy lines, funky shapes, modern accessories allowing you to be the artist of your home.

Unique

Dark & Light, Fresh & Bright.

Faces and vases. Boxes and baskets. Pillows and pots. Accessories to create an inspired home.