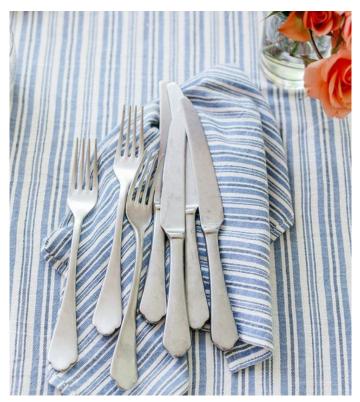

### -At the Table

Family
•
Entertain
•
Invite
•
Share
•
Cuisine

Cook, nosh, serve and break bread in style. From bakers to shakers and everything in between, *ENOY!* 

Tonal and appetizing colors in warm neutrals to bright and cheery.

### Gathering around the table for Sunday Dinner.