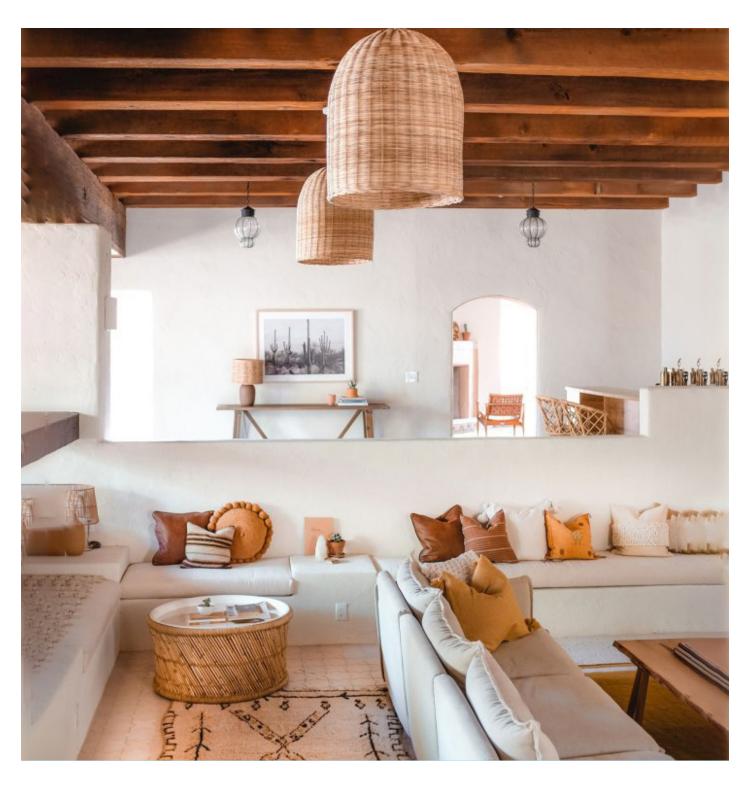

## -Comfortably You

Rituaf
Retreat
Comfort
Serene

Intentional, comforting neutral choices for a haven in your home.

Soft neutrals that evoke serenity. Subtle touches of color.

## Comfortable materials mixed with woven handmade textures bring a sense of harmony to your personal space.