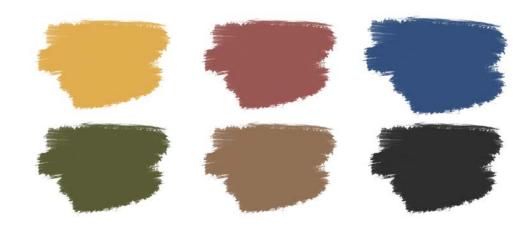

### -Cedar and Tweed

Moody
Vintage
Rustic
Lived In

Casually refined, rich noir textures.

### SitaMhile

Organic shades of feather accented with moody hues.

Well lived in English library influences. Informal elegance creates a moody collected vibe.