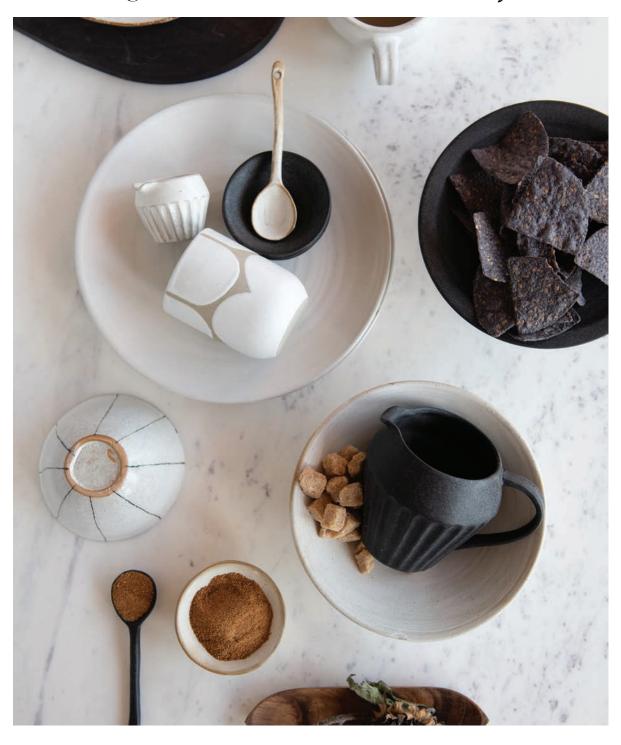

### -At the Table

Family
•
Entertain
•
Invite
•
Share
•
Cuisine

Cook, nosh, serve and break bread in style. From bakers to shakers and everything in between, *ENOY!* 

Tonal and appetizing colors in warm neutrals to bright and cheery.

### Gathering around the table for Sunday Dinner.